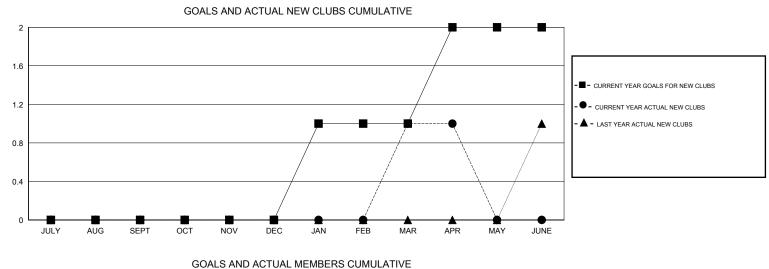

## GMT: MIKLOS HORVATH

| LOCATION POLAND |
|-----------------|
|-----------------|

|                            |                       | Clubs     |                  |                  |                            |                    | Members                             |                    |                  |
|----------------------------|-----------------------|-----------|------------------|------------------|----------------------------|--------------------|-------------------------------------|--------------------|------------------|
|                            | RESULTS FOR 2015-2016 |           |                  |                  | RESULTS FOR 2015-2016      |                    |                                     |                    |                  |
| QUARTER                    | NEW CLUB<br>GOAL      | NEW CLUBS | DROPPED<br>CLUBS | NET<br>GAIN/LOSS | QUARTER                    | NEW MEMBER<br>GOAL | CHARTER AND<br>NEW MEMBERS<br>ADDED | DROPPED<br>MEMBERS | NET<br>GAIN/LOSS |
| JULY/AUG/SEPT              | 0                     | 0         | 1                | -1               | JULY/AUG/SEPT              | 10                 | 6                                   | 23                 | -17              |
| OCT/NOV/DEC<br>JAN/FEB/MAR | 0<br>1                | 0<br>1    | 2<br>0           | -2<br>1          | OCT/NOV/DEC<br>JAN/FEB/MAR | 0<br>15            | 13<br>45                            | 33<br>17           | -20<br>28        |
| APR/MAY/JUNE               | 1                     | 0         | 0                | 0                | APR/MAY/JUNE               | 25                 | 8                                   | 14                 | -6               |