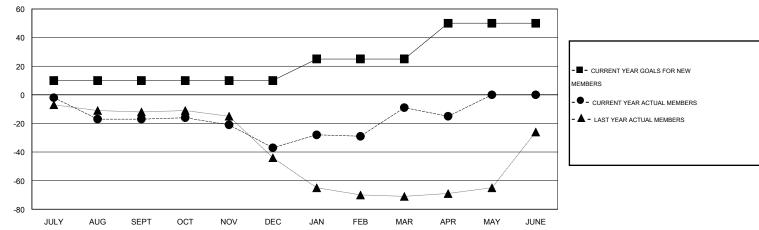

## GMT: MIKLOS HORVATH

| LOCATION POLAND |
|-----------------|
|-----------------|

|                            |                       | Clubs     |                  |                  |                            |                    | Members                             |                    |                  |
|----------------------------|-----------------------|-----------|------------------|------------------|----------------------------|--------------------|-------------------------------------|--------------------|------------------|
|                            | RESULTS FOR 2015-2016 |           |                  |                  | RESULTS FOR 2015-2016      |                    |                                     |                    |                  |
| QUARTER                    | NEW CLUB<br>GOAL      | NEW CLUBS | DROPPED<br>CLUBS | NET<br>GAIN/LOSS | QUARTER                    | NEW MEMBER<br>GOAL | CHARTER AND<br>NEW MEMBERS<br>ADDED | DROPPED<br>MEMBERS | NET<br>GAIN/LOSS |
| JULY/AUG/SEPT              | 0                     | 0         | 1                | -1               | JULY/AUG/SEPT              | 10                 | 6                                   | 23                 | -17              |
| OCT/NOV/DEC<br>JAN/FEB/MAR | 0<br>1                | 0<br>1    | 2<br>0           | -2<br>1          | OCT/NOV/DEC<br>JAN/FEB/MAR | 0<br>15            | 13<br>45                            | 33<br>17           | -20<br>28        |
| APR/MAY/JUNE               | 1                     | 0         | 0                | 0                | APR/MAY/JUNE               | 25                 | 8                                   | 14                 | -6               |